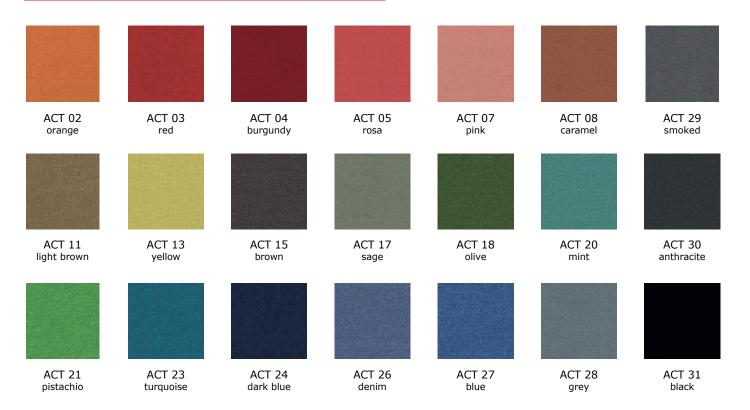

swung in any direction. Throne Wave which is a waiting chair that can easily adapt to your of(ce or home with different material and color options, it is a stylish and decorative product that you can sit and enjoy for a long time on."

**Throne Wave**; creates comfortable areas for the user to rest in the of(ce with its )uid and curved body form while turning the waiting moments into pleasure with its mechanism that can swing in every direction. **Throne Wave** chair with leather and felt upholstery alternatives; creates strong visual integrity by combining different parts with stitch details dynamically and harmoniously.



## product family \_\_\_\_\_





size chart \_\_\_\_\_

artifical leather / felt W 76 H 98,5 L 76,5



#### fedora



#### aspect

FDR 210 graphite

FDR 110

black



### artificial leather



CR 09

anthracite

CR 10

grey

#### camira synergy - panel



#### felt - panel



The color and texture on our website, printed and digital technical product documentation, may vary depending on the screen resolution settings and photo quality. True colors, you can visit our closest lady and see from our color cartel.