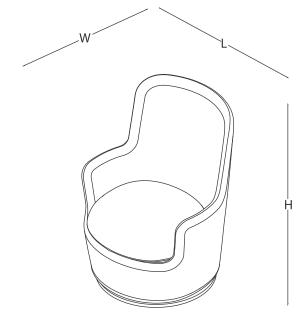

## product family \_\_\_\_\_

size chart \_\_\_\_\_

artifical leather / felt W 76 H 98,5 L 76,5