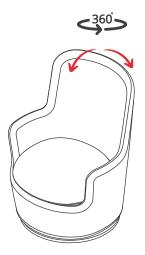

# THRONE WAVE

Utkan Kızıltuğ - Duygu Aslanel

"As the workplaces turn into more collective and open spaces, employees need private spaces where they can get away from the busy of(ce life to think and relax. Throne Wave, which we designed considering this differentiation in of(ces and working culture, in addition to its 360 degree rotating feature, it also has the characteristic of a swivel rocker lounge chair with its special design mechanism. The most striking difference from classic swivel rocker lounge chairs or armchairs, it can be swung in any direction. Throne Wave which is a waiting chair that can easily adapt to your of(ce or home with different material and color options, it is a stylish and decorative product that you can sit and enjoy for a long time on."

**Throne Wave**; creates comfortable areas for the user to rest in the of(ce with its )uid and curved body form while turning the waiting moments into pleasure with its mechanism that can swing in every direction. **Throne Wave** chair with leather and felt upholstery alternatives; creates strong visual integrity by combining different parts with stitch details dynamically and harmoniously.