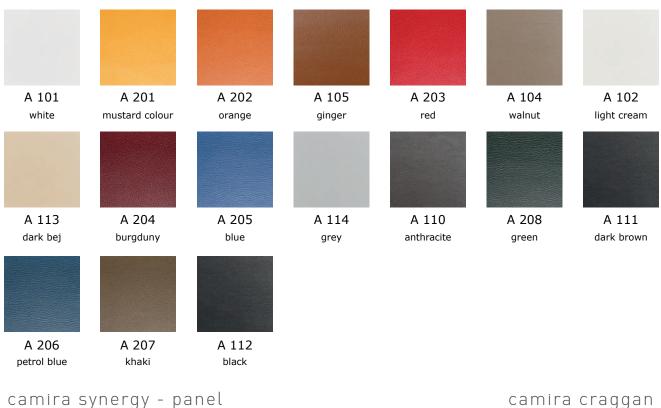

hrone Wave which is a waiting chair that can easily adapt to your of(ce or home with different material and color options, it is a stylish and decorative product that you can sit and enjoy for a long time on."

**Throne Wave**; creates comfortable areas for the user to rest in the of(ce with its )uid and curved body form while turning the waiting moments into pleasure with its mechanism that can swing in every direction. **Throne Wave** chair with leather and felt upholstery alternatives; creates strong visual integrity by combining different parts with stitch details dynamically and harmoniously.



## product family \_\_\_\_\_





size chart \_\_\_\_\_

artifical leather / felt W 76 H 98,5 L 76,5



#### fedora



#### aspect

FDR 210 graphite

FDR 110

black



### artificial leather



CR 09

anthracite

CR 10

grey

#### camira synergy - panel



#### felt - panel



The color and texture on our website, printed and digital technical product documentation, may vary depending on the screen resolution settings and photo quality. True colors, you can visit our closest lady and see from our color cartel.