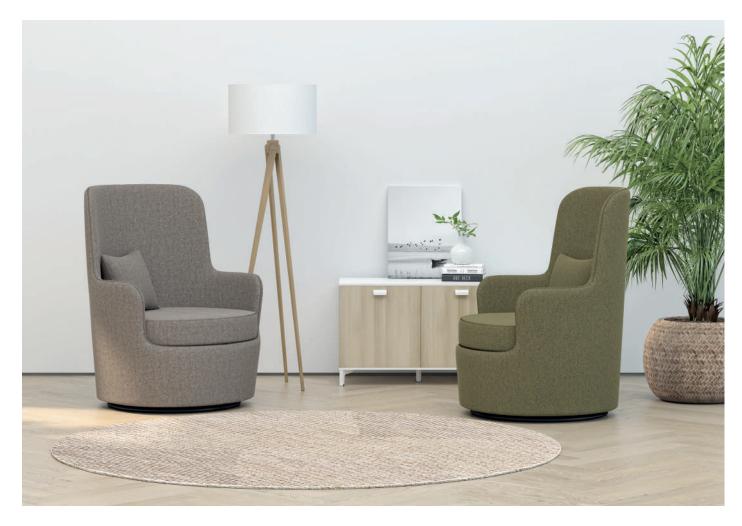

**Throne Wave**; creates comfortable areas for the user to rest in the of(ce with its )uid and curved body form while turning the waiting moments into pleasure with its mechanism that can swing in every direction. **Throne Wave** chair with leather and felt upholstery alternatives; creates strong visual integrity by combining different parts with stitch details dynamically and harmoniously.

## product family \_\_\_\_\_

size chart \_\_\_\_\_

artifical leather / felt W 76 H 98,5 L 76,5