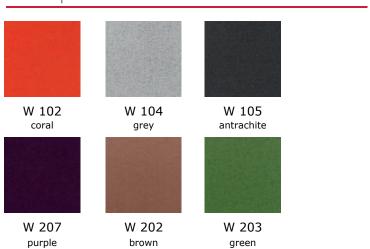

different material and color options, it is a stylish and decorative product that you can sit and enjoy for a long time on."

**Throne Wave**; creates comfortable areas for the user to rest in the of(ce with its )uid and curved body form while turning the waiting moments into pleasure with its mechanism that can swing in every direction. **Throne Wave** chair with leather and felt upholstery alternatives; creates strong visual integrity by combining different parts with stitch details dynamically and harmoniously.



## product family \_\_\_\_\_





size chart \_\_\_\_\_

artifical leather / felt W 76 H 98,5 L 76,5



#### fedora



#### aspect

FDR 210 graphite

FDR 110

black



### artificial leather



CR 09

anthracite

CR 10

grey

#### camira synergy - panel



#### felt - panel



The color and texture on our website, printed and digital technical product documentation, may vary depending on the screen resolution settings and photo quality. True colors, you can visit our closest lady and see from our color cartel.