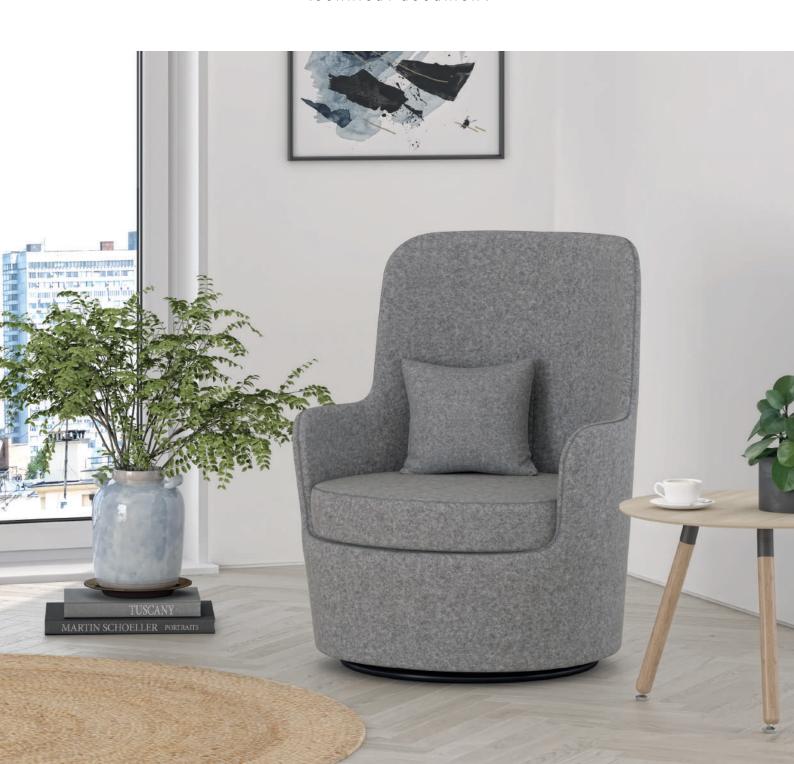

# THRONE WAVE

Utkan Kızıltuğ - Duygu Aslanel

"As the workplaces turn into more collective and open spaces, employees need private spaces where they can get away from the busy of(ce life to think and relax. Throne Wave, which we designed considering this differentiation in of(ces and working culture, in addition to its 360 degree rotating feature, it also has the characteristic of a swivel rocker lounge chair with its special design mechanism. The most striking difference from classic swivel rocker lounge chairs or armchairs, it can be swung in any direction. Throne Wave which is a waiting chair that can easily adapt to your of(ce or home with different material and color options, it is a stylish and decorative product that you can sit and enjoy for a long time on."

**Throne Wave**; creates comfortable areas for the user to rest in the of(ce with its )uid and curved body form while turning the waiting moments into pleasure with its mechanism that can swing in every direction. **Throne Wave** chair with leather and felt upholstery alternatives; creates strong visual integrity by combining different parts with stitch details dynamically and harmoniously.

## product family \_\_\_\_\_

size chart \_\_\_\_\_

artifical leather / felt W 76 H 98,5 L 76,5