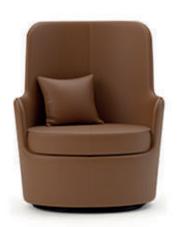

**Throne Wave**; creates comfortable areas for the user to rest in the of(ce with its )uid and curved body form while turning the waiting moments into pleasure with its mechanism that can swing in every direction. **Throne Wave** chair with leather and felt upholstery alternatives; creates strong visual integrity by combining different parts with stitch details dynamically and harmoniously.