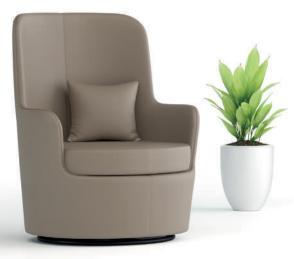

# THRONE WAVE

Utkan Kızıltuğ - Duygu Aslanel

"As the workplaces turn into more collective and open spaces, employees need private spaces where they can get away from the busy of(ce life to think and relax. Throne Wave, which we designed considering this differentiation in of(ces and working culture, in addition to its 360 degree rotating feature, it also has the characteristic of a swivel rocker lounge chair with its special design mechanism. The most striking difference from classic swivel rocker lounge chairs or armchairs, it can be swung in any direction. Throne Wave which is a waiting chair that can easily adapt to your of(ce or home with different material and color options, it is a stylish and decorative product that you can sit and enjoy for a long time on."

**Throne Wave**; creates comfortable areas for the user to rest in the of(ce with its )uid and curved body form while turning the waiting moments into pleasure with its mechanism that can swing in every direction. **Throne Wave** chair with leather and felt upholstery alternatives; creates strong visual integrity by combining different parts with stitch details dynamically and harmoniously.

### artificial leather

CR 09

anthracite

CR 10

grey