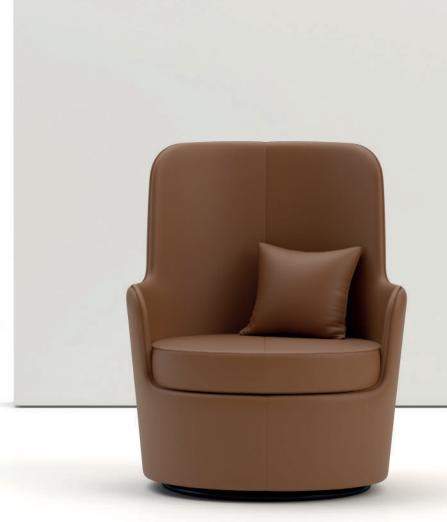

# THRONE WAVE

Utkan Kızıltuğ - Duygu Aslanel

"As the workplaces turn into more collective and open spaces, employees need private spaces where they can get away from the busy of(ce life to think and relax. Throne Wave, which we designed considering this differentiation in of(ces and working culture, in addition to its 360 degree rotating feature, it also has the characteristic of a swivel rocker lounge chair with its special design mechanism. The most striking difference from classic swivel rocker lounge chairs or armchairs, it can be swung in any direction. Throne Wave which is a waiting chair that can easily adapt to your of(ce or home with different material and color options, it is a stylish and decorative product that you can sit and enjoy for a long time on."

**Throne Wave**; creates comfortable areas for the user to rest in the of(ce with its )uid and curved body form while turning the waiting moments into pleasure with its mechanism that can swing in every direction. **Throne Wave** chair with leather and felt upholstery alternatives; creates strong visual integrity by combining different parts with stitch details dynamically and harmoniously.

### artificial leather

CR 09

anthracite

CR 10

grey